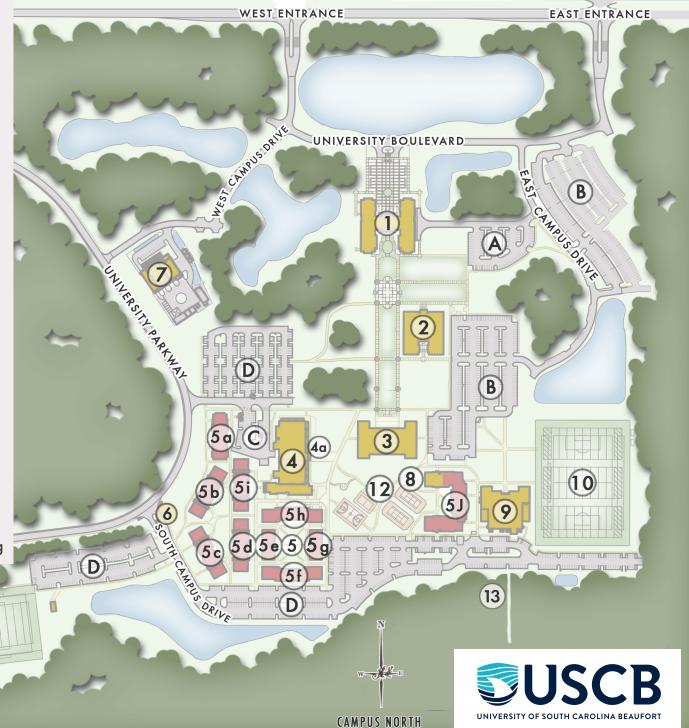

## Bluffton Campus

- Hargray Building
   University Blvd., Bluffton, SC 29909
- 2. Science and Technology
- 3. Library
- 4. Campus Center
  4a. Chick-fil-A
- 5. Palmetto Village
  - 5a Port Royal 5g Colleton
  - 5b Combahee 5h Beaufort
  - 5c Chechessee 5i May River
  - 5d Okatee 5J Broad River
  - 5e Hampton
  - 5f Jasper
- 6. Guard House/USCB Police
- 7. Maintenance Building
- 8. Campus Store/Mailroom
- 9. Indoor Recreation
- 10. Recreation/Intramural Field
- 11. Recreation/Soccer Field
- 12. Outdoor Recreation
- 13. Living Laboratory Nature Trail
- A Faculty/Staff/Visitor Parking
- **B** Commuter Student Parking
- C Campus Center Staff Parking
- D Palmetto Village Resident Parking

(1)

Please see the other side of this page for QR codes to self-guided tour.

TO 1-95 Z78 FORDING ISLAND ROAD TO HILTON HEAD ISLAND