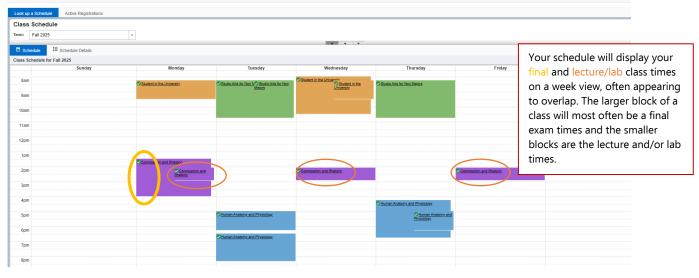

### SAMPLE CONCISE STUDENT SCHEDULE

|                                                 | on Information       |                          |           |             |               |            |                            |       |        |
|-------------------------------------------------|----------------------|--------------------------|-----------|-------------|---------------|------------|----------------------------|-------|--------|
|                                                 |                      |                          |           |             |               |            |                            |       |        |
| Look up a Schedule                              | Active Registrations |                          |           |             |               |            |                            |       |        |
| Class Schedule                                  |                      |                          |           |             |               |            |                            |       | 0      |
| Term: Fall 2025                                 | *                    |                          |           |             |               |            |                            |       |        |
| CRN 0                                           | Course               | Title                    |           | * Credits 0 | Level 0       | Status     | Part Of Term               | 0     | \$     |
| 28954                                           | POLI B201, 01W       | American National Gov    | ernment   | 3           | Undergraduate | Registered | 20 - BFT Full Term         |       |        |
| 28563                                           | ENGL B101, 013       | Composition and Rheto    | ric       | 3           | Undergraduate | Registered | 20 - BFT Full Term         |       |        |
| 28704                                           | BIOL B243, 003       | Human Anatomy and P      | hvsiology | 4           | Undergraduate | Registered | 20 - BFT Full Term         |       |        |
| 30957                                           | UNIV B101, B02       | Student in the Universit | ¥         | 3           | Undergraduate | Registered | 20 - BFT Full Term         |       |        |
| 28318                                           | ARTS B101, 01A       | Studio Arts for Non Mai  | ors       | 3           | Undergraduate | Registered | 2A - BFT First Half Term   |       |        |
|                                                 |                      |                          |           |             |               | 1002010100 | 2A- br i Filst Hall feilil |       |        |
|                                                 |                      |                          |           |             |               | regarded   | 2A DE LENS Hall Helli      | Recor | rds: 5 |
| Schedule III Sc                                 | thedule Details      |                          |           |             |               | roguterea  | 2A* OF I Fiss Hall retti   | Recor | rds: 5 |
|                                                 |                      |                          |           |             |               | regerere   | 27 ° DT I TRSL HAR HEIR    | Recor | rds: 5 |
|                                                 |                      | Monday                   | Tuesday   | Wednesday   | Thursday      | Friday     | Saturday                   | Recor | rds: 5 |
|                                                 | 025<br>Sunday        |                          |           | Wednesday   |               |            |                            | Recor | rds: 5 |
| Class Schedule for Fall 2                       | 025<br>Sunday        |                          |           |             | Thursday      |            |                            | Recor | rds: 5 |
| Class Schedule for Fall 2                       | 025<br>Sunday        |                          |           | Wednesday   | Thursday      |            |                            | Recor | rds: 5 |
| Class Schedule for Fall 2<br>Sam<br>9am<br>10am | 025<br>Sunday        |                          |           | Wednesday   | Thursday      |            |                            | Recor | rds: 5 |
| Class Schedule for Fall 2<br>Bam<br>9am<br>10am | 025<br>Sunday        |                          |           | Wednesday   | Thursday      |            |                            | Recor | rds: 5 |
| Class Schedule for Fall 2<br>8am<br>9am<br>10am | 025<br>Sunday        |                          |           | Wednesday   | Thursday      |            |                            | Recor | rds: 5 |
| Class Schedule for Fall 2<br>Bam<br>9am<br>10am | Senday               |                          |           | Wednesday   | Thursday      |            |                            | Recor | rds: 5 |

### Q: When are my final exams?

**A:** Final exam dates and times are listed on your schedule below the lecture/lab times for each course. You will see two sets of start and end dates for course lectures/labs and the final exam time will show the same dates for the start and end dates.